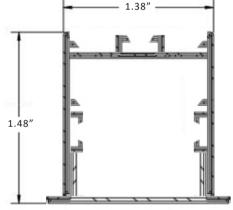

# ARC SERIES 1 IN Ultra Slim LED Recessed Fixture

DATE: PROJECT:





- 410 lumens per foot.
- The 1" ARC series is an ultra-thin LED luminaire with a 1.38" profile. It delivers high efficiency and visual comfort with multiple options for lighting applications.

TYDE

- Shallow depth provides sleek, low-profile appearance.
- Recessed Mount
- 2 year factory warranty.







# **Dimensions**



# Fixture performance

- High performance linear configured LED module boards.
- Each board consists of multiple mid-power, high efficacy LED's in a precise layout eliminating the need for supplemental heatsinking.
- The boards produce an even and diffuse light which maximizes optical efficiency.
- Compatible with the dimming performance of the LED driver.
- Fixture requires a remote driver.

# Ordering Code

# EX: SL-MINI-2-30K-RM-UNV-ND-BK

#### SERIES

#### SL-MINI

1" Recessed

### LENGTH (FT)

- 2 2 FT 8.6W
- 3 FT 13.1W
- 4 FT 17.4W
- 6 FT 26.2W
- 8 FT 35W

#### **COLOR TEMP**

- зок 3000К
- з5к 3500К
- 40K 4000K
- **50к** 5000К

#### MOUNTING

RM Recessed Mount

#### VOLTAGE

12V - 12V

24V - 24V

#### **DIMMING**

Non-Dim

0-10 Dim 0-10%

Triac Dimming