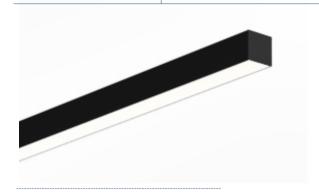

# ARC SERIES 1 IN Ultra Slim LED Recessed Fixture

DATE: PROJECT:

- 410 lumens per foot.
- The 1" ARC series is an ultra-thin LED luminaire with a 1.38" profile. It delivers high efficiency and visual comfort with multiple options for lighting applications.

TYDE

- Shallow depth provides sleek, low-profile appearance.
- Recessed Mount
- 2 year factory warranty.