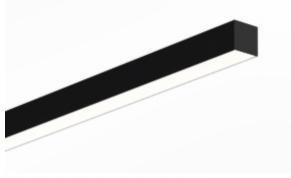

# ARC SERIES 1 IN Ultra Slim LED Linear Fixture

DATE: PROJECT: TYPE:

# **Features**

- 410 lumens per foot.
- The 1" ARC series is an ultra-thin LED luminaire with a .98" profile.
  It delivers high efficiency and visual comfort with multiple options for lighting applications.
- · Shallow depth provides sleek, low-profile appearance.
- Available in surface and suspended mount.
- 2 year factory warranty.