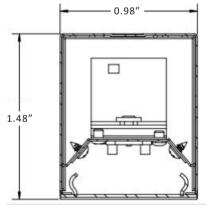

#### Dimensions

facts

# **Features**

- 410 lumens per foot.
- The 1" ARC series is an ultra-thin LED luminaire with a .98" profile.
  It delivers high efficiency and visual comfort with multiple options for lighting applications.
- · Shallow depth provides sleek, low-profile appearance.
- Available in surface and suspended mount.
- 2 year factory warranty.