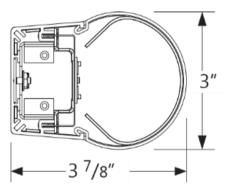

| 5                              | 6                                                      |
| 2. FINISH           |                                            | 3. VOLTAGE                                                 | 4. COLOR TEMP.                                                                             | 5. DRIVER OPTION               | 6. LENGTH/FT.                                          |
| BN<br>W<br>BLK<br>C | Brushed Nickel<br>White<br>Black<br>Custom | <b>120</b> 120V<br><b>277</b> 277V<br><b>UNV</b> Universal | <ul> <li>27K 27000K</li> <li>30K 30000K</li> <li>35K 35000K</li> <li>40K 40000K</li> </ul> | ELV Dimmable ELV<br>ND Non Dim | <ol> <li>2 FT</li> <li>3 SFT</li> <li>4 4FT</li> </ol> |



#### www.spec-lighting.com



DIMENSIONS