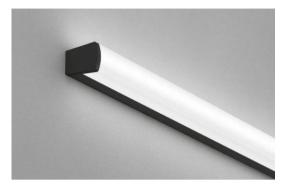

### CONSTRUCTION

Extruded aluminium, with acrylic diffuser

#### DIFUSSER

Milk glass diffuser. Can be mounted on ceiling or wall in all orientations

#### MOUNTING

Mounts directly to wall or ceiling.